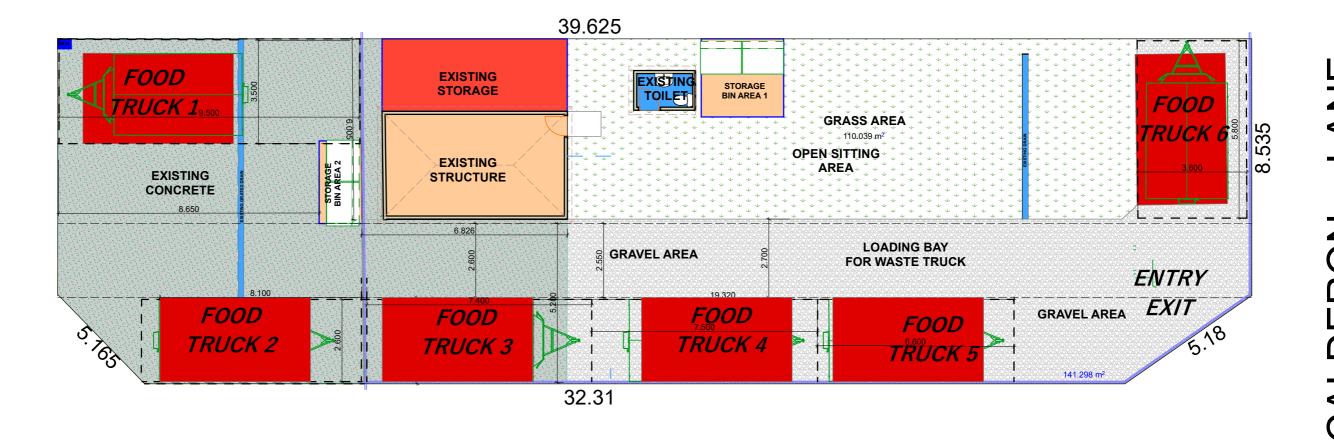

Title Drawing : GROUND FLOOR PLAN

These drawings are site specific and can only be used for the address as listed in these drawings.1. All works to be in accordance with the Building Code of Australia, Australian Standards, statutor, egulations and local authority requirements. 2. Consistency between similar materials to be maintained. GM Design and Engineering to be notified of any discrepencies, dimensional inconsistency or the need for clarification prior to manufacture.

Checked by:

REVISIONS

Project: Zoning: NEIGHBOURHOOD CENTRE MOBILE FOOD OUTLET Project address: No.: 136 ALMA ROAD Client: CHARLIE Suburb: PADSTOW

DESIGN &

ARCHITECTS . ENGINEERS . PLANNERS . DESIGNERS . PROJECT MANAGERS. LANDSCAPERS